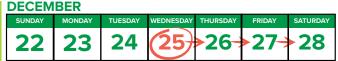

### Holiday Pickup Schedule

GreenWaste does not collect on Thanksgiving Day (Nov. 28), Christmas Day, and New Years Day. If your regular collection day falls on or after these holidays, your collection will be delayed by one day. Please put your carts out for service by 6 AM.