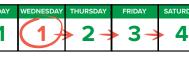

### Holiday Pickup Schedule

GreenWaste does not collect on Thanksgiving Day (Nov. 28), Christmas Day, and New Years Day. If your regular collection day falls on or after these holidays, your collection will be delayed by one day. Please put your carts out for service by 6 AM.